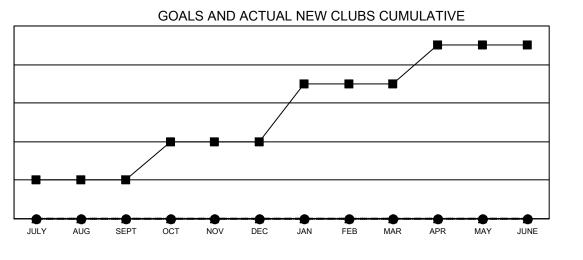

## GAT MONTHLY MEMBERSHIP PROGRESS REPORT

Multiple District 21

Results as of: 7/31/2020

LOCATION: ARIZONA

| Clubs         |               |             |               | Members               |                           |                         |                                                    |  |  |
|---------------|---------------|-------------|---------------|-----------------------|---------------------------|-------------------------|----------------------------------------------------|--|--|
|               | RESULTS FOR   | R 2020-2021 |               | RESULTS FOR 2020-2021 |                           |                         |                                                    |  |  |
| QUARTER       | NEW CLUB GOAL | NEW CLUBS   | DROPPED CLUBS | QUARTER               | MEMBER GROWTH NET<br>GOAL | MEMBER GROWTH<br>ACTUAL | DROPPED<br>MEMBERS ACTUAL<br>(including transfers) |  |  |
| JULY/AUG/SEPT | 2             | 0           | 0             | JULY/AUG/SE           |                           | 43                      | 48                                                 |  |  |
| OCT/NOV/DEC   | 2             | 0           | 0             | OCT/NOV/DE            | C 45                      | 0                       | 0                                                  |  |  |
| JAN/FEB/MAR   | 3             | 0           | 0             | JAN/FEB/MAF           | R 45                      | 0                       | 0                                                  |  |  |
| APR/MAY/JUNE  | 2             | 0           | 0             | APR/MAY/JUN           | NE 45                     | 0                       | 0                                                  |  |  |

- CURRENT YEAR ACTUAL NEW CLUBS
- ▲ LAST YEAR ACTUAL NEW CLUBS

| DROPPED CLUBS: 0 |    | 16 CLUBS OF 106 ADDED 1 OR MORE | GENDER DISTRIBUTION        |                |     |
|------------------|----|---------------------------------|----------------------------|----------------|-----|
|                  |    | NEW MEMBERS                     | MALE                       | 1,580 (58.43%) |     |
|                  |    |                                 | FEMALE                     | 1,124 (41.57%) |     |
| DROPPED MEMBERS  |    |                                 |                            |                |     |
| DECEASED         | 2  | CLICK HERE FOR CUMULATIVE       | TOTAL FAMILY UNIT MEMBERS  |                | 714 |
| CLUB CANCELLED 0 |    | MEMBERSHIP DATA                 |                            |                |     |
| OTHER 46         |    |                                 | FAMILY MEMBERS PAYING HALF |                |     |
| TOTAL            | 48 |                                 |                            |                |     |