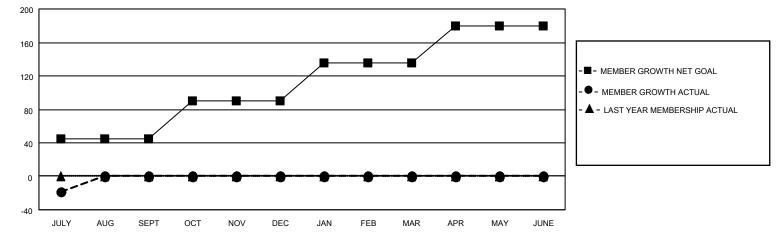

## GAT MONTHLY MEMBERSHIP PROGRESS REPORT

Multiple District 21

Results as of: 7/31/2020

LOCATION: ARIZONA

| Clubs         |               |             |               | Members               |                           |                         |                                                    |  |  |
|---------------|---------------|-------------|---------------|-----------------------|---------------------------|-------------------------|----------------------------------------------------|--|--|
|               | RESULTS FOR   | R 2020-2021 |               | RESULTS FOR 2020-2021 |                           |                         |                                                    |  |  |
| QUARTER       | NEW CLUB GOAL | NEW CLUBS   | DROPPED CLUBS | QUARTER               | MEMBER GROWTH NET<br>GOAL | MEMBER GROWTH<br>ACTUAL | DROPPED<br>MEMBERS ACTUAL<br>(including transfers) |  |  |
| JULY/AUG/SEPT | 2             | 0           | 0             | JULY/AUG/SE           |                           | 43                      | 48                                                 |  |  |
| OCT/NOV/DEC   | 2             | 0           | 0             | OCT/NOV/DE            | C 45                      | 0                       | 0                                                  |  |  |
| JAN/FEB/MAR   | 3             | 0           | 0             | JAN/FEB/MAF           | R 45                      | 0                       | 0                                                  |  |  |
| APR/MAY/JUNE  | 2             | 0           | 0             | APR/MAY/JUN           | NE 45                     | 0                       | 0                                                  |  |  |

- CURRENT YEAR ACTUAL NEW CLUBS
- ▲ LAST YEAR ACTUAL NEW CLUBS

| DROPPED CLUBS: 0 |    | 16 CLUBS OF 106 ADDED 1 OR MORE | GENDER DISTRIBUTION        |                |     |
|------------------|----|---------------------------------|----------------------------|----------------|-----|
|                  |    | NEW MEMBERS                     | MALE                       | 1,580 (58.43%) |     |
|                  |    |                                 | FEMALE                     | 1,124 (41.57%) |     |
| DROPPED MEMBERS  |    |                                 |                            |                |     |
| DECEASED         | 2  | CLICK HERE FOR CUMULATIVE       | TOTAL FAMILY UNIT MEMBERS  |                | 714 |
| CLUB CANCELLED 0 |    | MEMBERSHIP DATA                 |                            |                |     |
| OTHER 46         |    |                                 | FAMILY MEMBERS PAYING HALF |                |     |
| TOTAL            | 48 |                                 |                            |                |     |